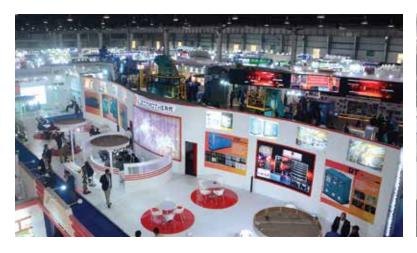

n Foundry Technology, Equipment, Supplies and Services concurrent with the 73rd Indian Foundry Congress is an excellent platform for Indian as well as overseas companies to find state-of-the-art technologies and services being offered in this vibrant industry as well as get exposed to new business opportunities.

- 2nd largest producer of castings in the world and one of the fastest growing industries aspiring exceptionally.
- The Global Foundry Market in India size is estimated to grow at a CAGR of 10.77% by 2027.
- The market size forecast to increase by USD 15,684.57 million.
- Focus on technology upgrades is notably driving the India Foundry Market growth.
- Customer friendly business environment with category-focused, industry-focused, and diversified range of products and services.





#### **REVIEW - IFEX 2024** (Last edition organised in South Region)

February 02,03 & 04, 2024 - Bengaluru, India

Total Area (in sqm): 18,000

No. of Exhibitors: 350

Participating Countries: Germany, India, Russia, Japan,

Saudi Arabia, Thailand,

Oman, UK.

One-time Regd. Visitors: 24000 Conference Delegates: 2200







#### **IFEX 2025**

#### Speerheading the future of Indian Foundry.

With a successful track record of 20 years IFEX has been established as most important platform for the foundry industry of the Indian sub-continent as a sourcing ground for all their foundry requirements. The 21st edition of the biggest foundry event will give wider aspects to the Indian foundry industry and its growth.

In a bid to make IFEX 2025 even grander it is concurrently taking place with